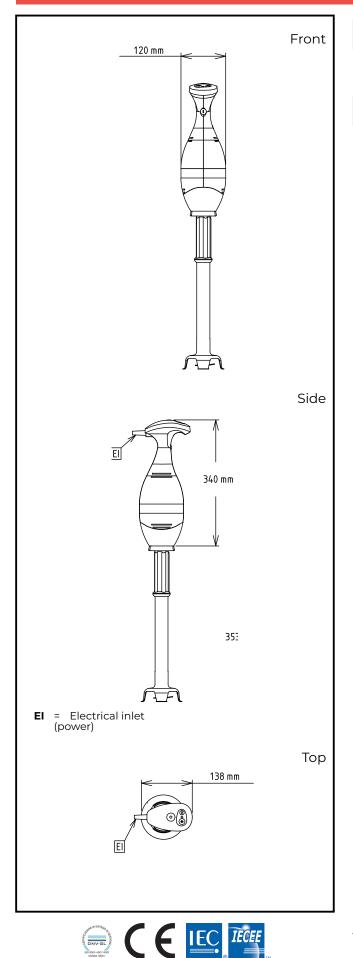

# Hand held Mixers Motor Unit for Bermixer PRO **Turbo 750 W**

Electric Supply voltage: 220-240 V/1 ph/50/60 Hz **Electrical power max.:** 0.75 kW **Total Watts:** 0.75 kW Key Information: External dimensions, Width: 138 mm External dimensions, 120 mm Depth:

340 mm

3.66 kg

External dimensions,

**Shipping weight:** 

Height:

Hand held Mixers Motor Unit for Bermixer PRO Turbo 750 W